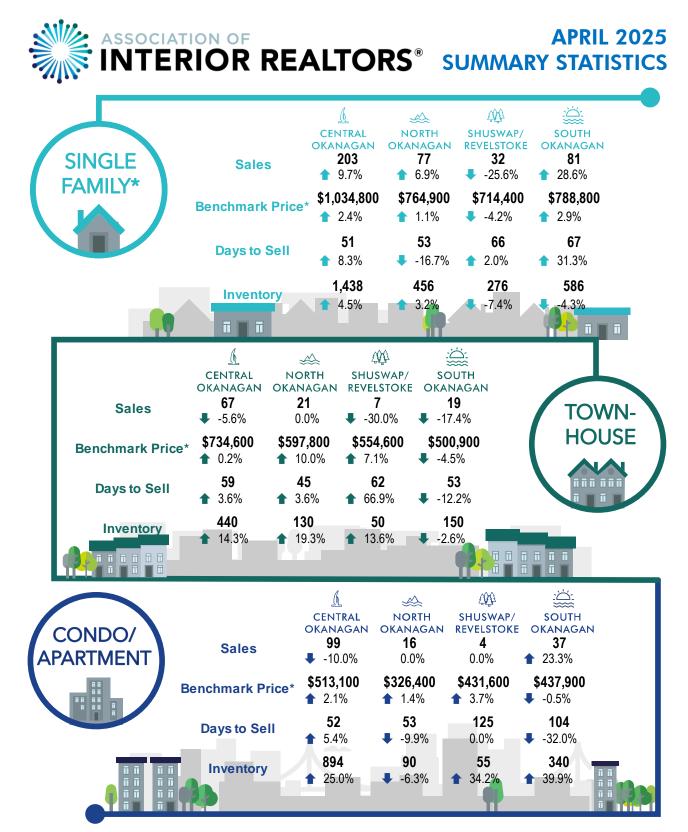

/b> 1.6%                  | <b>567</b><br><b>↓</b> -0.5%  |
| TOTAL ASSOC      |        | <b>1,317</b><br><b>1</b> 0.6% | <b>\$905.3</b><br><b>1</b> .7%   | <b>9,400</b><br><b>1</b> 6.4%                  | <b>3,440</b><br>● 0.8%        |
|                  |        |                               |                                  |                                                | Ju die                        |

\*Residential = Acreage, Duplex, Mobile Home, Recreational, SINGLE-FAMILY\*, 3/4Plex, Apartment & Townhouse. Excludes Land \*\*Percentage indicates change from the same period last year

Monthly Market Statistics





This map is for informational purposes. It does not represent an on-the-ground survey and represents only the approximate relative location of property boundaries.



\*Excludes lakefront and acreage Single-Family homes

\*\*Percentage indicates change from the same period last year